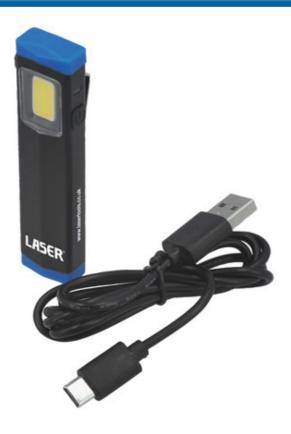

## Mini Work Lamp – 3W COB

A pocket sized mini work lamp that features a 3W COB light with a brightness range of 100 to 300 lumens, together with a super beam function that gives a 40 second burst of light at 500 lumens before switching down to the low (100 lumens) setting. It's powered by a rechargeable 600mAh lithium-ion battery, giving it a run time of 1.5 to 3 hours, all housed in a durable aluminium body. It also features a magnetic base to keep it in place and to shine the light where it's needed, together with a pocket clip to either allow it to be used hands free or to ensure it can be kept close at hand.

## **Additional Information**

- Rechargeable mini inspection light featuring an aluminium body with a magnetic base & pocket clip.
- Dimensions: 21mm x 89mm x 12mm.
- Switch mode: High, Low, Off; Brightness range: 100 300 lumens. Plus long press for a 40 second burst of light at 500 lumens.
- Working time: 1.5 3 hours; charging time: 2 2.5 hours. Powered by the built in 600mAh Li-ion battery. Rechargeable from USB charging cable (included).
- · CE & RoHS compliant.