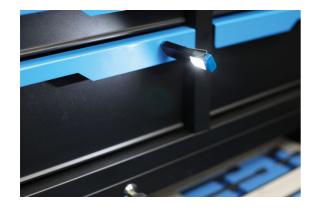

## Mini Work Lamp – 3W COB

A pocket sized mini work lamp that features a 3W COB light with a brightness range of 100 to 300 lumens, together with a super beam function that gives a 40 second burst of light at 500 lumens before switching down to the low (100 lumens) setting. It's powered by a rechargeable 600mAh lithium-ion battery, giving it a run time of 1.5 to 3 hours, all housed in a durable aluminium body. It also features a magnetic base to keep it in place and to shine the light where it's needed, together with a pocket clip to either allow it to be used hands free or to ensure it can be kept close at hand.

## **Additional Information**

- Rechargeable mini inspection light featuring an aluminium body with a magnetic base & pocket clip.
- Dimensions: 21mm x 89mm x 12mm.
- Switch mode: High, Low, Off; Brightness range: 100 300 lumens. Plus long press for a 40 second burst of light at 500 lumens.
- Working time: 1.5 3 hours; charging time: 2 2.5 hours. Powered by the built in 600mAh Li-ion battery. Rechargeable from USB charging cable (included).
- · CE & RoHS compliant.