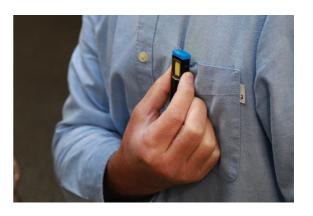

## Mini Work Lamp – 3W COB

A pocket sized mini work lamp that features a 3W COB light with a brightness range of 100 to 300 lumens, together with a super beam function that gives a 40 second burst of light at 500 lumens before switching down to the low (100 lumens) setting. It's powered by a rechargeable 600mAh lithium-ion battery, giving it a run time of 1.5 to 3 hours, all housed in a durable aluminium body. It also features a magnetic base to keep it in place and to shine the light where it's needed, together with a pocket clip to either allow it to be used hands free or to ensure it can be kept close at hand.

## **Additional Information**

- Rechargeable mini inspection light featuring an aluminium body with a magnetic base & pocket clip.
- Dimensions: 21mm x 89mm x 12mm.
- Switch mode: High, Low, Off; Brightness range: 100 300 lumens. Plus long press for a 40 second burst of light at 500 lumens.
- Working time: 1.5 3 hours; charging time: 2 2.5 hours. Powered by the built in 600mAh Li-ion battery. Rechargeable from USB charging cable (included).
- · CE & RoHS compliant.