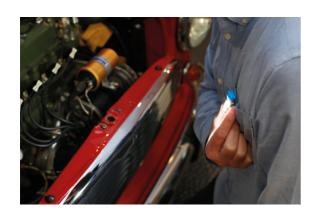

## Mini Work Lamp – 3W COB

A pocket sized mini work lamp that features a 3W COB light with a brightness range of 100 to 300 lumens, together with a super beam function that gives a 40 second burst of light at 500 lumens before switching down to the low (100 lumens) setting. It's powered by a rechargeable 600mAh lithium-ion battery, giving it a run time of 1.5 to 3 hours, all housed in a durable aluminium body. It also features a magnetic base to keep it in place and to shine the light where it's needed, together with a pocket clip to either allow it to be used hands free or to ensure it can be kept close at hand.

## **Additional Information**

- Rechargeable mini inspection light featuring an aluminium body with a magnetic base & pocket clip.
- Dimensions: 21mm x 89mm x 12mm.
- Switch mode: High, Low, Off; Brightness range: 100 300 lumens. Plus long press for a 40 second burst of light at 500 lumens.
- Working time: 1.5 3 hours; charging time: 2 2.5 hours. Powered by the built in 600mAh Li-ion battery. Rechargeable from USB charging cable (included).
- · CE & RoHS compliant.