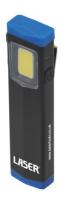

## Mini Work Lamp – 3W COB

A pocket sized mini work lamp that features a 3W COB light with a brightness range of 100 to 300 lumens, together with a super beam function that gives a 40 second burst of light at 500 lumens before switching down to the low (100 lumens) setting. It's powered by a rechargeable 600mAh lithium-ion battery, giving it a run time of 1.5 to 3 hours, all housed in a durable aluminium body. It also features a magnetic base to keep it in place and to shine the light where it's needed, together with a pocket clip to either allow it to be used hands free or to ensure it can be kept close at hand.

## **Additional Information**

- Rechargeable mini inspection light featuring an aluminium body with a magnetic base & pocket clip.
- Dimensions: 21mm x 89mm x 12mm.
- Switch mode: High, Low, Off; Brightness range: 100 300 lumens. Plus long press for a 40 second burst of light at 500 lumens.
- Working time: 1.5 3 hours; charging time: 2 2.5 hours. Powered by the built in 600mAh Li-ion battery. Rechargeable from USB charging cable (included).
- · CE & RoHS compliant.